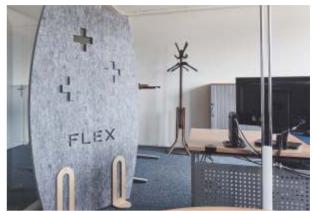

## SUSTAINABILITY AND DESIGN COMBINED

Manufactured from recycled PET bottles, FSC-certified wooden stands and connectors, FlexWall plays a key role in sustainability. With acoustically effective surface on both sides, the movable wall is ideal for use in open offices, noisy workplaces and wherever acoustics and design are required.

### **ADVANTAGES**

- provides visual and acoustic separation
- increases concentration and privacy
- customized shapes and a wide range of colours
- does not emit any gases or other emissions
- dimensionally stable, does not need a frame
- fast and easy installation
- sustainably produced product