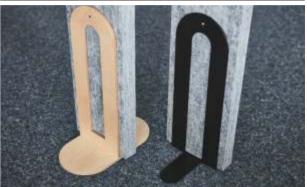

### FLEXWALL II:

The basic version is available in two sizes: Dimensions: 1160 x 1600 / 1800 x 40 mm, R 100

# **STANDS AND CONNECTORS:**

Wood: birch raw\* / lacquering raw effect.

Steel: black lacquered\* / lacquering according to RAL

\*Standard