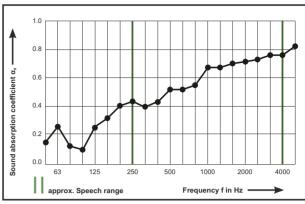

## **SOUND ABSORPTION**

40 mm panel: sound absorption class C 40 mm board: sound absorption coefficient αw: 0.60 SilentPET®-FlexWall: 1200 x 1800 x 40 mm, 2600 g/m2 (test according to DIN EN ISO354 / DIN EN ISO11654)