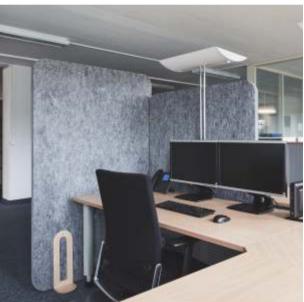

## **COLOUR & SURFACE**

The acoustically highly effective SilentPET® panel has a grey base colour with a thermally treated surface.

## **SOUND ABSORPTION**

40 mm panel: sound absorption class C 40 mm board: sound absorption coefficient αw: 0.60 SilentPET®-FlexWall: 1200 x 1800 x 40 mm, 2600 g/m2 (test according to DIN EN ISO354 / DIN EN ISO11654)

Temperature range: -30 °C to +80 °C Classification according to EN 13501-1, B-s1, d0 60% PET recycled fibers, 40% bicofibers (adhesive fibers), Surface thermally treated.