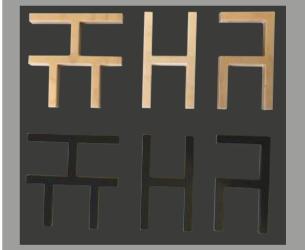

# **STANDS AND CONNECTORS:**

Wood: birch raw\* / lacquering raw effect.

Steel: black lacquered\* / lacquering according to RAL

\*Standard