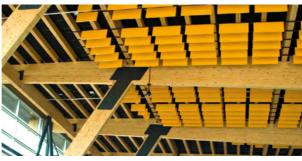

## SILENTPET® BAFFLE

The baffle system is ideal for large rooms with high ceilings. For instance, the elements' vertical installation serves to retain the daylight incidence from skylights.